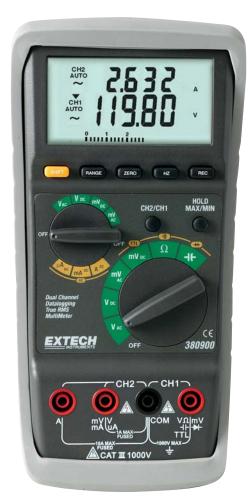

# **Dual Channel, Datalogging, True RMS MultiMeter**

# Multifunction Dual Displays

Measure and display two Voltages or Voltage and Current simultaneously

## **Features:**

- 60,000 counts, dual input channels with dual display and 30 segment bargraph
- 0.03% basic DCV accuracy
- 200kHz AC bandwidth
- Auto/manual ranging
- Functions include Capacitance, Frequency, Resistance, Continuity, Duty Cycle (TTL & Sine Wave) and Diode test
- AC/DC Current to 10A with 0.01µA resolution
- Simultaneously displays Frequency and Duty Cycle
- Stand-alone datalogging of 10,708 data points on both channels
- Record data of both channels using a PC through the built-in RS-232 interface
- Relative, Min/Max, and Hold functions
- Overload and low battery indication
- Complete with test leads, protective holster with built-in stand, Windows<sup>®</sup> 95/98/NT/2000/ME/XP compatible software, optically isolated RS-232 cable, and 9V battery